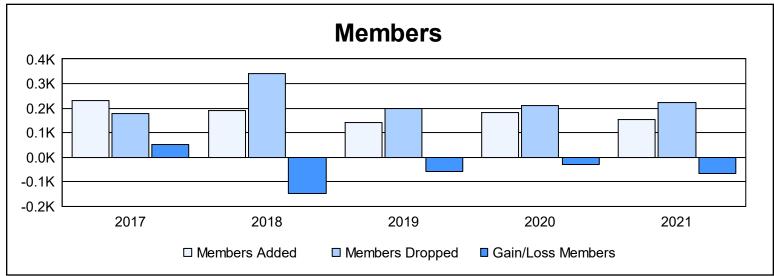

District 4 C5

As of June 2021 Cumulative

| Year      | New<br>Clubs | Dropped<br>Clubs | Gain/<br>Loss<br>Clubs | New<br>Members | Charter<br>Members | Reinstate<br>Members | Transfer<br>Members | Total<br>Member<br>Added | Total<br>Members<br>Dropped | Gain/<br>Loss<br>Members |
|-----------|--------------|------------------|------------------------|----------------|--------------------|----------------------|---------------------|--------------------------|-----------------------------|--------------------------|
| 2016-2017 | 2            | 2                | 0                      | 154            | 58                 | 6                    | 12                  | 230                      | 179                         | 51                       |
| 2017-2018 | 1            | 2                | -1                     | 123            | 43                 | 17                   | 9                   | 192                      | 340                         | -148                     |
| 2018-2019 | 0            | 1                | -1                     | 110            | 0                  | 21                   | 9                   | 140                      | 197                         | -57                      |
| 2019-2020 | 1            | 2                | -1                     | 115            | 36                 | 18                   | 13                  | 182                      | 212                         | -30                      |
| 2020-2021 | 0            | 1                | -1                     | 114            | 6                  | 12                   | 22                  | 154                      | 221                         | -67                      |
| Average   | 1            | 2                | -1                     | 123            | 29                 | 15                   | 13                  | 180                      | 230                         | -50                      |